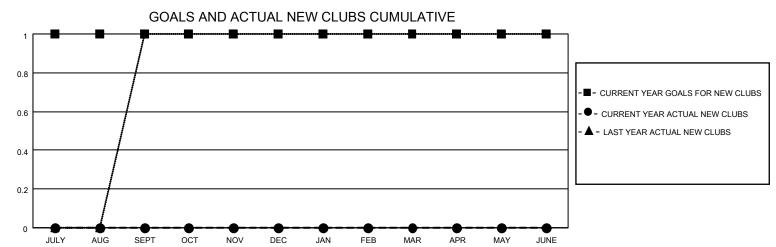

## District 20 S

| Clubs  RESULTS FOR 2021-2022 |   |   |   | Members RESULTS FOR 2021-2022 |    |    |    |
|------------------------------|---|---|---|-------------------------------|----|----|----|
|                              |   |   |   |                               |    |    |    |
| JULY/AUG/SEPT                | 1 | 0 | 0 | JULY/AUG/SEPT                 | 25 | 23 | 13 |
| OCT/NOV/DEC                  | 0 | 0 | 0 | OCT/NOV/DEC                   | 25 | 41 | 35 |
| JAN/FEB/MAR                  | 0 | 0 | 1 | JAN/FEB/MAR                   | 25 | 21 | 31 |
| APR/MAY/JUNE                 | 0 | 0 | 0 | APR/MAY/JUNE                  | 25 | 0  | 0  |