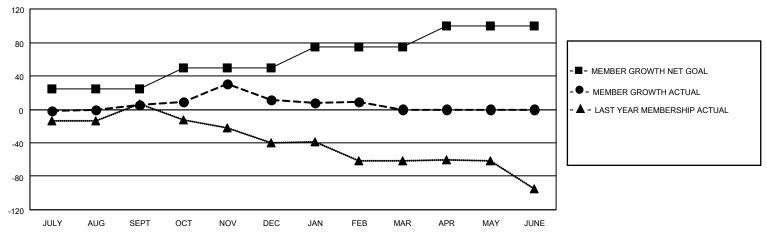

## District 20 S

| Clubs  RESULTS FOR 2021-2022 |   |   |   | Members RESULTS FOR 2021-2022 |    |    |    |
|------------------------------|---|---|---|-------------------------------|----|----|----|
|                              |   |   |   |                               |    |    |    |
| JULY/AUG/SEPT                | 1 | 0 | 0 | JULY/AUG/SEPT                 | 25 | 23 | 13 |
| OCT/NOV/DEC                  | 0 | 0 | 0 | OCT/NOV/DEC                   | 25 | 41 | 35 |
| JAN/FEB/MAR                  | 0 | 0 | 1 | JAN/FEB/MAR                   | 25 | 21 | 31 |
| APR/MAY/JUNE                 | 0 | 0 | 0 | APR/MAY/JUNE                  | 25 | 0  | 0  |

## GOALS AND ACTUAL MEMBERS CUMULATIVE

| DROPPED CLUBS: 1 |    | 22 CLUBS OF 44 ADDED 1 OR<br>MORE NEW MEMBERS | GENDER DISTRIBUTION                |              |  |
|------------------|----|-----------------------------------------------|------------------------------------|--------------|--|
|                  |    | MORE NEW MEMBERS                              | MALE                               | 834 (67.26%) |  |
|                  |    |                                               | FEMALE                             | 406 (32.74%) |  |
| DROPPED MEMBERS  |    |                                               | NON BINARY                         | 0 (0.00%)    |  |
|                  |    |                                               | PREFER NOT TO ANSWER               | 0 (0.00%)    |  |
| DECEASED         | 8  |                                               |                                    |              |  |
| CLUB CANCELLED   | 4  | CLICK HERE FOR CUMULATIVE                     | TOTAL FAMILY UNIT MEMBERS          | 98           |  |
| OTHER            | 67 | MEMBERSHIP DATA                               |                                    |              |  |
| TOTAL            | 79 |                                               | FAMILY MEMBERS PAYING HALF DUES 51 |              |  |
|                  |    |                                               |                                    |              |  |